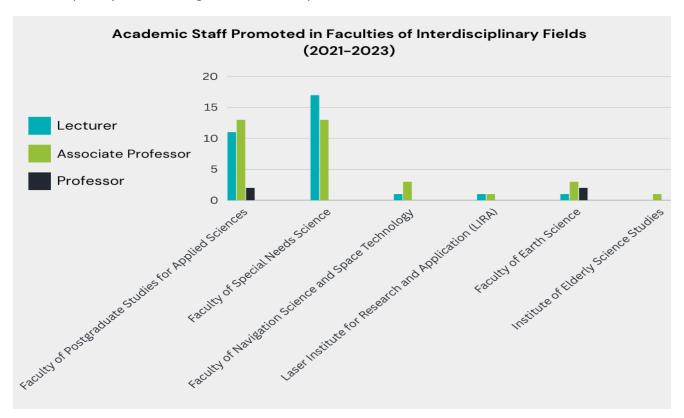

Staff in the faculties of interdisciplinary areas are promoted based on their reasearch and academic publications and writing. During the last three academic years (2020/2021, 2021/2022, 2022/2023), different staff categories were promoted according to their academic profiles and according to the stated rules and measures.

The following figures shows the number of academic staff promoted in different faculties of interdisciplinary fields through the last three years

In addition to 1 researcher promoted in faculty of Postgraduate Studies for Applied Sciences, 7 researchers promoted at Laser Institute for Research and Application (LIRA) and 1 researched promoted at faculty of earth science.